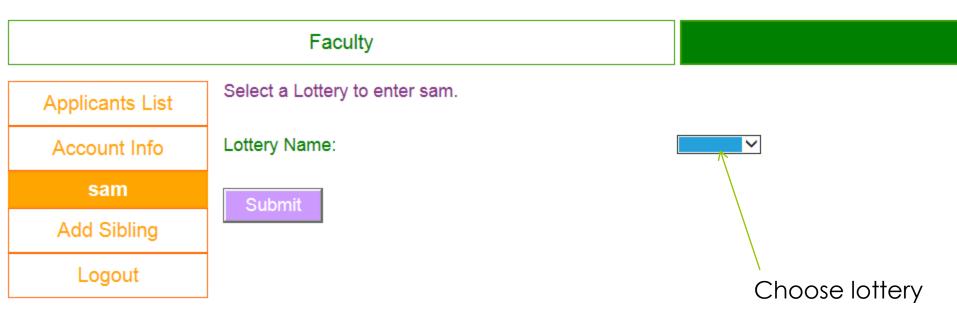

#### Faculty

Applicants List

Account Info

sam

Add Sibling

Logout

You have successfully registered sam into the Lottery: 7th Grade.

Lotteries that sam has entered. Click 'edit' for further actions.

Enter sam into another lottery

| School Name | Lottery Name | Lottery Status | Position | Admission S |
|-------------|--------------|----------------|----------|-------------|
| TCMS        | 7th Grade    | Pending        | -        | Pending     |

Do you have two children applying? Click this! You can also enter your child in several lotteries at different schools by clicking this.

Click th options child's

Congrats!

entered yo