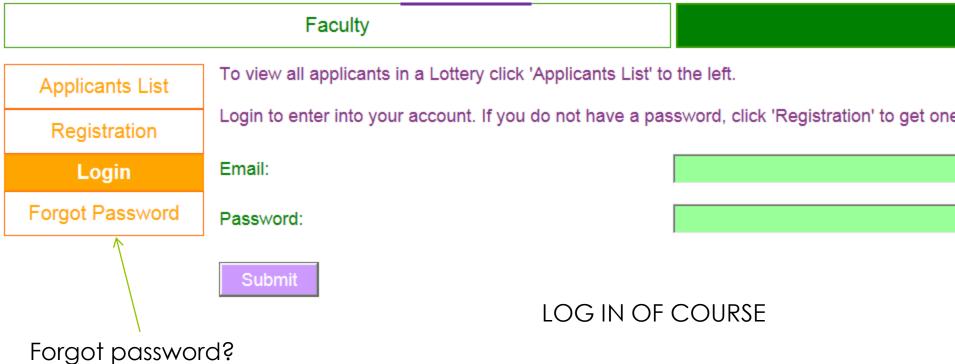

|       |  |











#### Faculty

Applicants List

Account Info

sam

Add Sibling

Logout

You have successfully registered sam into the Lottery: 7th Grade.

Lotteries that sam has entered. Click 'edit' for further actions.

Enter sam into another lottery

| School Name | Lottery Name | Lottery Status | Position | Admission S |
|-------------|--------------|----------------|----------|-------------|
| TCMS        | 7th Grade    | Pending        | -        | Pending     |

Do you have two children applying? Click this! You can also enter your child in several lotteries at different schools by clicking this.

Click th options child's

Congrats!

entered yo

# How to log in to an existing account



# How to Log in to an existing account





# How to Log in to an existing account





# How to Log in to an existing account

#### Faculty

Applicants List

**Account Info** 

sam

Add Sibling

Logout

Click your child's name on the left to view their lottery entries.

Select an action for your account.

Action:

Submit

View Account History

O Edit Account

O Cancel Account

You are now logged into your account!