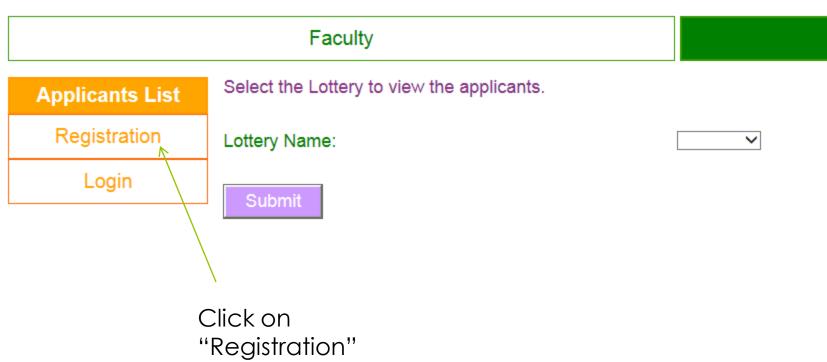

#### **Applicants List**

Registration

Login

Now you can view the applicant list.

\*Hint\*
You can
press Ctrl-F to
search for
your child!

You can also log in to view your child's application.

This is the current list of applicants. Login to edit or confirm your child's application.

### Faculty Enter your information below to create an account. Note, this is not your Child's information. Applicants List First Name: Registration Last Name: Login Address1: Address2: City: State: Zip Code (5-digit): Phone (xxx-xxx-xxxx): Email: Email Verification (enter email again): Password (don't forget this password): Password Verification (enter password again):