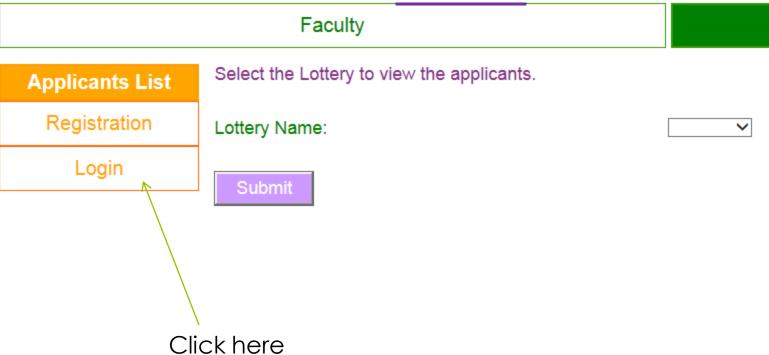

#### Faculty

#### **Applicants List**

Registration

Login

Now you can view the applicant list.

\*Hint\*
You can
press Ctrl-F to
search for
your child!

You can also log in to view your child's application.

This is the current list of applicants. Login to edit or confirm your child's application.