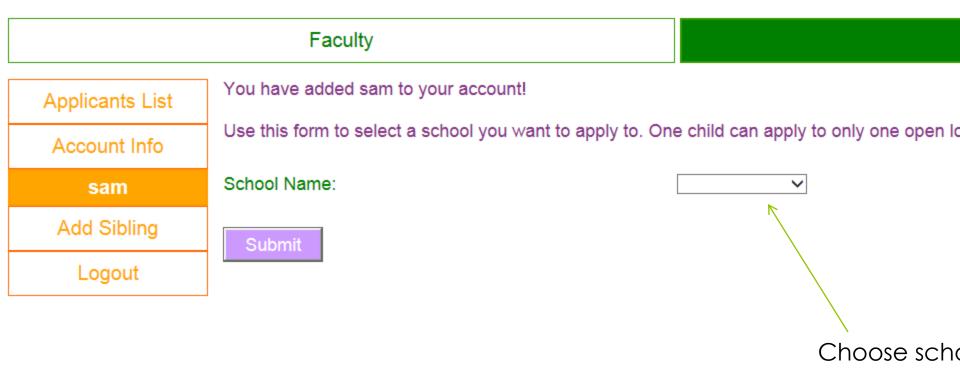

|                 | Faculty                                                           |       |  |
|-----------------|-------------------------------------------------------------------|-------|--|
| Applicants List | Enter your child's information below to add them to your account. |       |  |
| Account Info    | You will be able to enter additional children if necessary.       |       |  |
| Add Child       | First Name:                                                       |       |  |
| Logout          | Middle Initial:                                                   |       |  |
|                 | Last Name:                                                        | Smith |  |
|                 | Date of Birth (mm/dd/yyyy):                                       |       |  |

#### Faculty

Applicants List

Account Info

sam

Add Sibling

Logout

You have successfully registered sam into the Lottery: 7th Grade.

Lotteries that sam has entered. Click 'edit' for further actions.