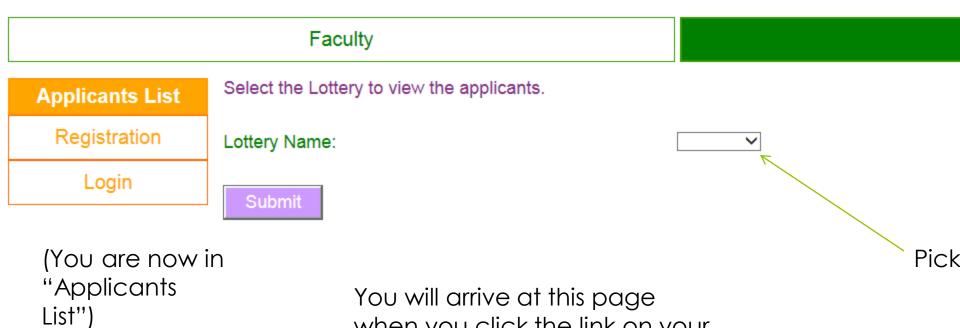

#### How to view the applicant list

school website

when you click the link on your

#### How to view the applicant list

#### Faculty

#### **Applicants List**

Registration

Login

Now you can view the applicant list.

\*Hint\*
You can
press Ctrl-F to
search for
your child!

You can also log in to view your child's application.

This is the current list of applicants. Login to edit or confirm your child's application.